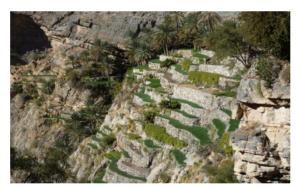

#### → Hike down to Wakan (Wadi Mistal) (6 hours )

₽ Wadi Mistal

We start from a beautiful high village where walnuts and pomogranate are grown. We walk up to a narrow Pass which gives access to the valley on the northern side. From there we hike down with panoramic views over the valley looking like an amphitheater. We finally reach the village, and we cross the green terraces mainly planted with apricots and peaches.