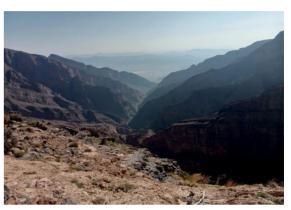

## ✓ Hike up to Jebel Akhdar (8 hours)

A long but very beautiful hike which takes us from the Samail Gap to the high plateau of Jebel Akhdar. We first follow the wadi bed sometimes on the falaj, sometimes bouldering. We then have a long quite steep ascent on a good path with great views until we reach a high village. Scenery is great with impressive vertical cliffs.